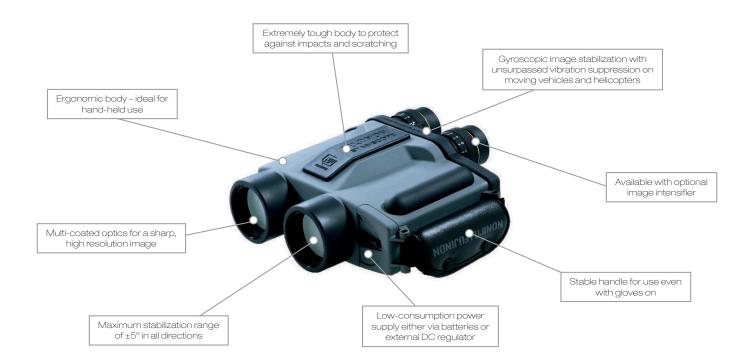

## Rock-steady views wherever you move

02

The gyro-stabilized Stabiscope from Fujinon. From space to sea, they are utilised whenever movement and vibration interfere viewing. Used by

SECURITE CIVILE

- Police
- Border patrols
- Coast guard / Search and Rescue

Fujinon. To see more is to know more.

NONIFRIFUJINON

| Technical data                                    | S12x40               | S16x40               |
|---------------------------------------------------|----------------------|----------------------|
| Magnification                                     | 12x                  | 16x                  |
| Objective diameter (mm)                           | 40                   | 40                   |
| Eye relief (mm)                                   | 17                   | 12                   |
| Field of view                                     | 4.7°                 | 3.4°                 |
| Field of view at 1,000 m (m)                      | 82                   | 60                   |
| Exit pupil (mm)                                   | 3.3                  | 2.5                  |
| Twilight factor                                   | 21.9                 | 25.3                 |
| Adjustment range for interpupillary distance (mm) | 60-70                | 60-70                |
| Dimensions WxH (mm)                               | 200 x 210            | 200 x 210            |
| Weight (kg)                                       | 1.8                  | 1.8                  |
| Stabilization range                               | ±5°                  | ±5°                  |
| Waterproof                                        | Yes                  | Yes                  |
| Battery                                           | 4x Mignon or 1x 2CR5 | 4x Mignon or 1x 2CR5 |