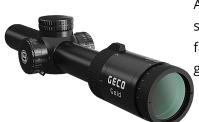

## **GECO Gold 1-8x24i**

Item no. 2403721

Anyone wanting to cover all bases from driven hunts to long-range shooting will find what they need in this allrounder. Maximum zoom factor, wide fields of vision, a fine illuminated dot and large exit pupils guarantee unbeatable precision.

## **Properties**

Diameter (mm) 30

Length (mm) 273

Weight (g) 610

Field ov view (m/100) 36,0-4,5

Reticle 4