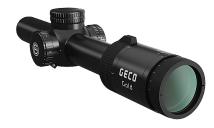

## **GECO Gold 1-8x24i**

Item no. 2403721

Anyone wanting to cover all bases from driven hunts to long-range shooting will find what they need in this allrounder. Maximum zoom factor, wide fields of vision, a fine illuminated dot and large exit pupils guarantee unbeatable precision.

## **Properties**

Diameter (mm) 30

Length (mm) 273

Weight (g) 610

Field ov view (m/100) 36,0-4,5

Reticle 4